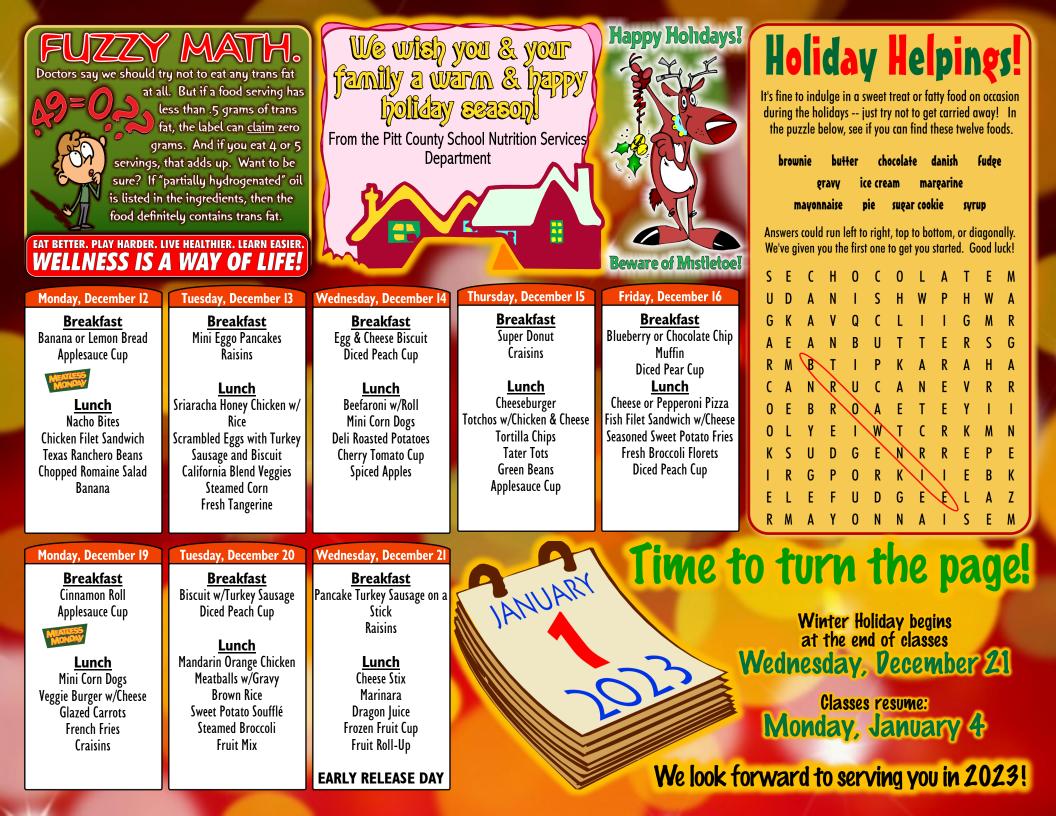

| Thursday, December I                                                                                                      | Friday, December 2                                                                                                         |
|---------------------------------------------------------------------------------------------------------------------------|----------------------------------------------------------------------------------------------------------------------------|
| <b>Breakfast</b><br>Vanilla Belgian Waffle<br>Craisins                                                                    | <u>Breakfast</u><br>Dunkin Stix<br>Diced Peach Cup                                                                         |
| <b>Lunch</b><br>Eastern NC BBQ w/Corn<br>Muffin<br>Cheese Stix<br>Marinara<br>Coleslaw<br>Baked Beans<br>Frozen Fruit Cup | <u>Lunch</u><br>Cheese or Pepperoni Pizza<br>Popcorn Chicken w/Biscuit<br>Green Beans<br>Mashed Potatoes<br>Diced Pear Cup |

Learn more at www.CHOOSEMYPLATE.gov or http://kidshealth.org/kid/stay\_healthy/food/pyramid.html

| Monday, December 5       | Tuesday, December 6           | Wednesday, December 7   | Thursday, December 8   | Friday, December 9       | · · · · · · · · · · · · · · · · · · ·    |
|--------------------------|-------------------------------|-------------------------|------------------------|--------------------------|------------------------------------------|
| <u>Breakfast</u>         | <u>Breakfast</u>              | <u>Breakfast</u>        | Breakfast              | Breakfast                | Available Daily                          |
| Mini Cinnis              | Cheese Biscuit                | French Toast Sticks     | Mini Strawberry Bagels | Turkey Sausage Breakfast |                                          |
| Applesauce Cup           | Banana                        | Frozen Fruit Cup        | Raisins                | Pizza                    | • Milk is Offered Daily at breakfast     |
|                          |                               |                         |                        | Diced Pear Cup           | and lunch                                |
| MEATLESS                 | Lunch                         | Lunch                   | <u>Lunch</u>           |                          | • Juice is offered daily at breakfast    |
| MULLION AND              | Scoopin Beef Tacos w/Tortilla | Grilled Cheese Sandwich | Chicken Chunks         | <u>Lunch</u>             | 🚯 • Assorted cereal and pop tarts are    |
| Lunch                    | Chips & Cheese                | Mini Corn Dogs          | Baked Spaghetti        | Stuffed Crust Pizza      | offered daily at breakfast               |
| Mac and Cheese w/Biscuit | Chicken Quesadilla Pizza      | Green Beans             | Dinner Roll            | Cheeseburger             | 🚺 💽 • Chef Salads or Bento Boxes offered |
| Hot Dog on Bun           | Salsa                         | Caesar Salad            | Cheesy Spinach         | Broccoli w/Cheese Sauce  | Tuesday & Thursday                       |
| Cucumber Slices          | Corn                          | Vegetable Soup          | French Fries           | Baby Carrots             | To Put Money on your Student's           |
| Glazed Carrots           | Fiesta Black Beans            | Fruit Crisp             | Frozen Fruit Cup       | Fruit Mix                | Account A                                |
| Banana                   | Fresh Apple                   |                         | '                      |                          | Visit https://www.payschoolscentral.com/ |